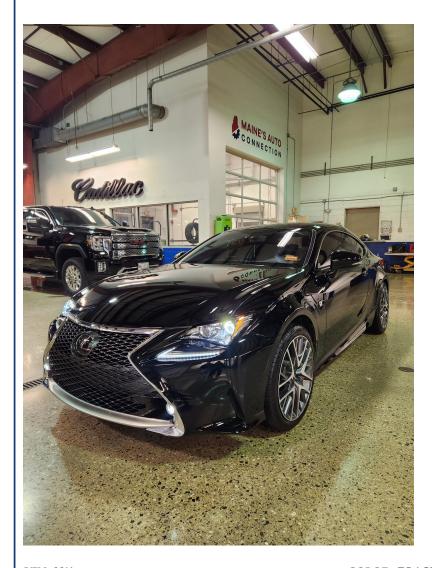

## 2016 LEXUS RC 350 F-SPORT AWD

\$32,995

653 ROOSEVELT TRAIL WINDHAM ME,04062

Scan QR Code or Click Here

VIN: N/A COLOR: BLACK STK#: 81 MILEAGE: 18454

EXTERIOR COLOR: BLACK
DRIVETRAIN: AWD INTERIOR COLOR: BLACK
TRANSMISSION: AUTOMATIC

TRIM: F-SPORT AWD ENGINE: 6

**CONDITION: USED** 

**DESCRIPTION/OPTIONS:** 2016 Lexus RC350 F-Sport Awd Coupe, Clean Title, Low Miles 18,454, 3.5L V6 306 Hp Engine, 6 Speed Automatic Transmission W/ Steering Wheel Mounted Paddle Shifters, Full Time All Wheel Drive With Drive Mode Select Eco / Normal / Sport / Sport Plus / Snow, Fully Loaded, Leather Heated / Cooled Seats, Leather Heated Stering Wheel / Shift Nob, Bluetooth, Navigation, Sunroof, Back Up Cam, Just Serviced With New Brakes Pads And Rotors All The Way Around, 4 New Goodyear Assurance Tires, Oil Change, And New Inspection Sticker, Comes With 2 sets Of Keys, Original Carpeted Floor Mats Still In the Plastic, Original Window Sticker, 30 Day Temp Plate, Trades Welcome, Financing Available, Can Be Seen Anytime At Maine's Auto Connection Windham Maine.